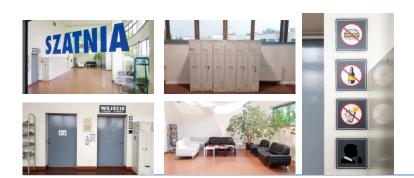

#### Use of cloakroom

- Covers, bags, backpacks, etc. are left in lockers which are locked with your own padlocks.
- To the reading room items can be brought only in transparent bag.
- Food and drinks (except water) are to be left in the cloakroom.
- If you are waiting for someone or if you want to rest, you are welcome to make use of one of the sofas.