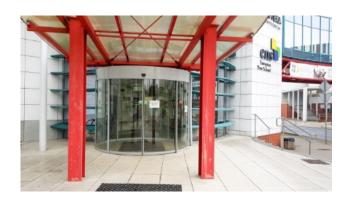

# The library can be entered via direct entrance (picture on the left) or through entrance to the main building (picture on the right)