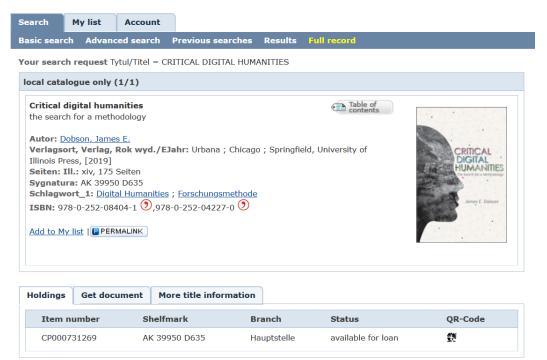

The dataset can be searched through the online catalogue: <a href="https://poloz2.bib-bvb.de/">https://poloz2.bib-bvb.de/</a>

#### Exemplary search options:

- Author
- Title
- Subject
- Year of publication
  and combination of these fields

OPAC-view: Classic | Mobile

| Holdings | Get document | More title informatio | n           |                    |         |
|----------|--------------|-----------------------|-------------|--------------------|---------|
| Item nu  | umber Si     | helfmark              | Branch      | Status             | QR-Code |
| CP00073  | 31269 AI     | K 39950 D635          | Hauptstelle | available for loan | 鉄       |
|          |              |                       |             |                    |         |

The book collection is organized by subject. Use the signature, i.e. symbol indicating the location of a particular book (e.g. AK 39950 D635), to find the relevant section and bookcase. The bookcases are marked with plates (picture below). Information on the availability is shown in the field "Status".