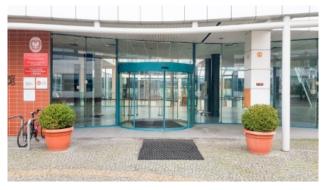

# The library can be entered via direct entrance (picture on the left) or through entrance to the main building (picture on the right)