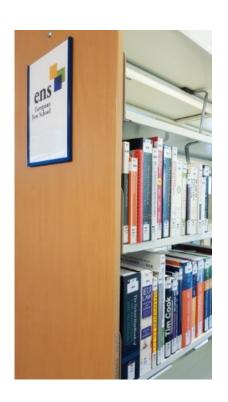

The book collection is organized by subject. Use the signature, i.e. symbol indicating the location of a particular book (e.g. AK 39950 D635), to find the relevant section and bookcase. The bookcases are marked with plates (picture below). Information on the availability is shown in the field "Status".

<u>Please take note: all books ordered for the ENS are in a separate collection</u> on the fourth floor.