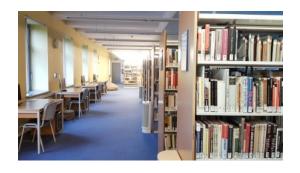

The book collection is organized by subject. Use the signature, i.e. symbol indicating the location of a particular book (e.g. AK 39950 D635), to find the relevant section and bookcase. The bookcases are marked with plates (picture below). Information on the availability is shown in the field "Status".

#### **Second floor**

- Entrance and cloakroom
- Library counter (loans, returns, records, information, etc.)
- Multimedia center
- Workstations
- Scanners, copier, printer
- Humanities, environmental protection (signatures A-K)