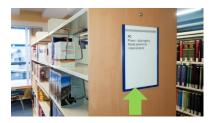

The book collection is organized by subject. Use the signature, i.e. symbol indicating the location of a particular book (e.g. AK 39950 D635), to find the relevant section and bookcase. The bookcases are marked with plates (picture below). Information on the availability is shown in the field "Status".