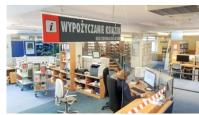

The book collection is organized by subject. Use the signature, i.e. symbol indicating the location of a particular book (e.g. AK 39950 D635), to find the relevant section and bookcase. The bookcases are marked with plates (picture below). Information on the availability is shown in the field "Status".

#### **Second floor**

- Entrance and cloakroom
- Library counter (loans, returns, records, information, etc.)
- Multimedia center
- Workstations
- Scanners, copier, printer
- Humanities, environmental protection (signatures A-K)